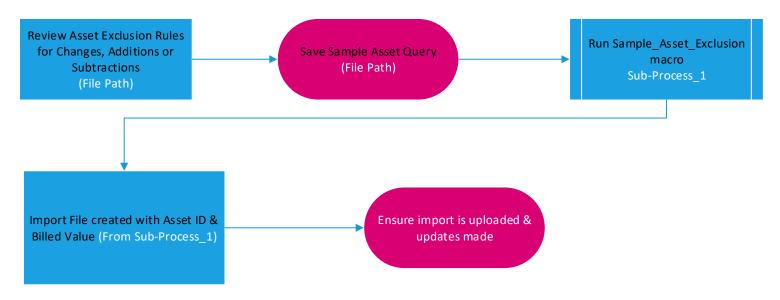

## **Sample - Asset Exclusion**

Additional Files automatically saved for Auditing & Processing: