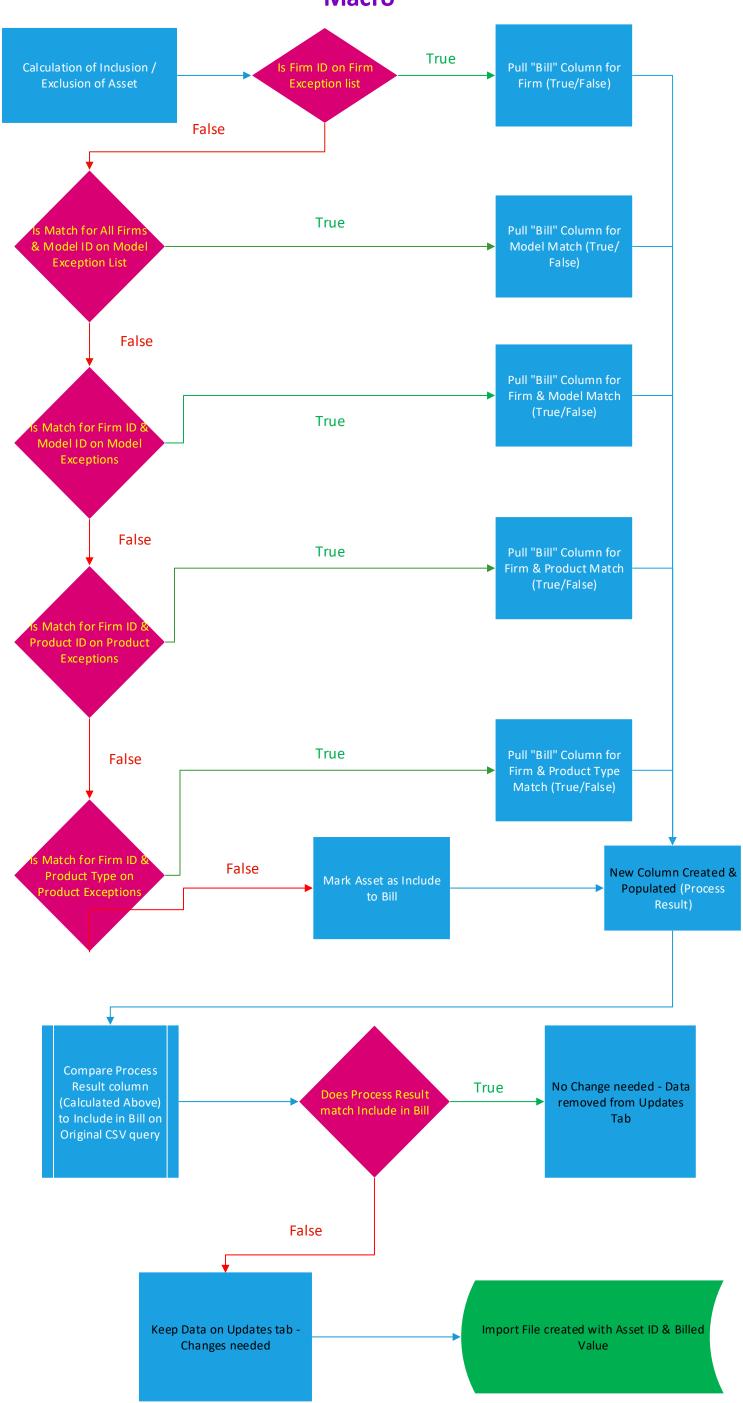

of the file saved for Audit History of rules at the time of billing.
- Sample Cash Exclusion Copy of the completed file with tabs showing original data, process result & changes imported.
- Sample Import File saved in your specific system import template. No changes needed for import.

| Name                             | Date modified    | Type S                 | ize    |
|----------------------------------|------------------|------------------------|--------|
| Asset Exclusion Rules - 05.05.24 | 5/5/2024 4:29 PM | Microsoft Excel Worksh | 12 KB  |
| Sample Cash Exclusion - 05.05.24 | 5/5/2024 4:29 PM | Microsoft Excel Worksh | 804 KB |
| Sample Import - 05.05.24         | 5/5/2024 4:29 PM | Microsoft Excel Worksh | 32 KB  |



## Sub-Process\_1 - Business Rules Processed within Macro